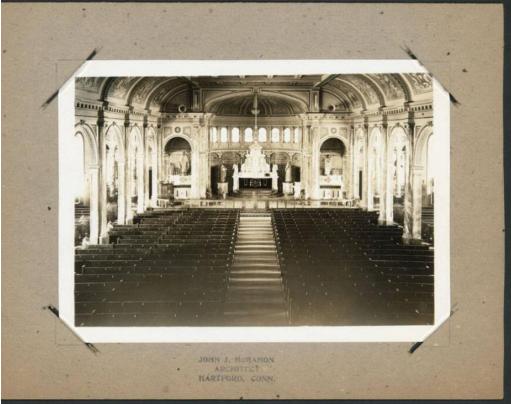

## Title Interior of St. Augustine Church, Hartford

Date 1932

Primary Maker John J. McMahon

Medium Photography; gelatin silver print on paper

Description View of the interior of St. Augustine Church in Hartford. Rows of pews are in the foreground of the photograph. These rows lead to the altar and apse. Pews can also be seen in the side aisles through large arches on both the left and the right side of the photograph. Religious statues and images are shown, especially on and near the altar. Dimensions Primary Dimensions (image height x width): 4 3/8 x 6 5/16in. (11.1 x 16cm) Sheet (height x width): 4 15/16 x 6 7/8in. (12.5 x 17.5cm) Mount (height x width): 6 15/16 x 8 7/8in. (17.6 x 22.5cm)