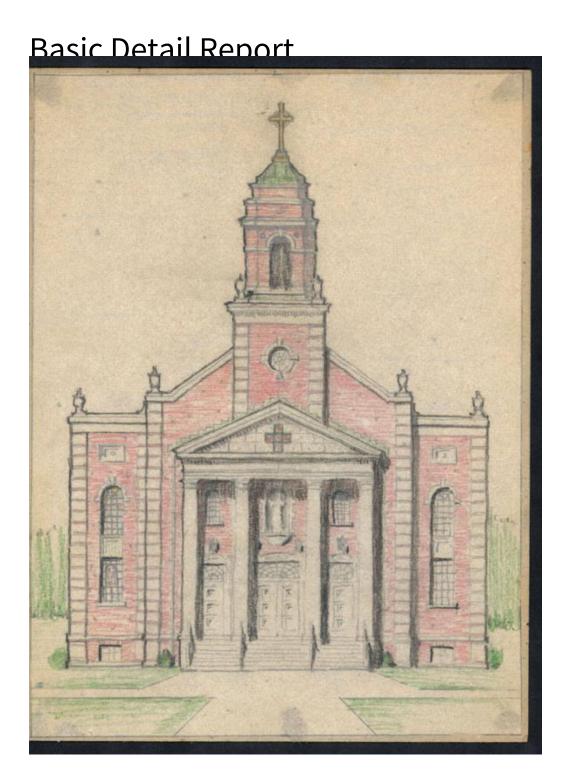

## **Basic Detail Report**

Description Drawing of the facade of Corpus Christi Church in Wethersfield, CT.

The church appears to be built of brick, with stone quoins and trim and stone urns along the roofline. A large cross is atop the Church's steeple. A flight of steps leads to three entrance doors framed by four doric columns.