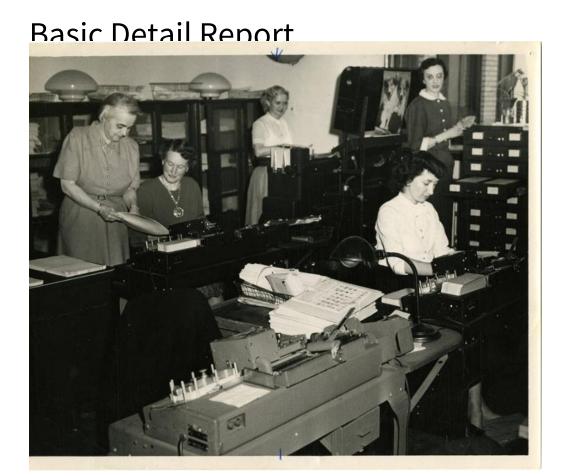

## Title Employees of the Connecticut Motor Vehicles Department

Date about 1950

Primary Maker Connecticut State Police

Medium Photography; gelatin silver prints on paper

Description Formal group portraits of women office workers. The women wear dresses, nylon stockings, and high heels. Some women wear jewelry. At least one woman is wearing eyeglasses. A third photographs shows women at wokr in an office. Photographs include typewriters, electric desk lamps and ceiling lamps, a calendar, an electric fan, desks, filing cabinets. A Christmas tree appears in one photograph, large floral arrangements and candles in candlesticks in another.