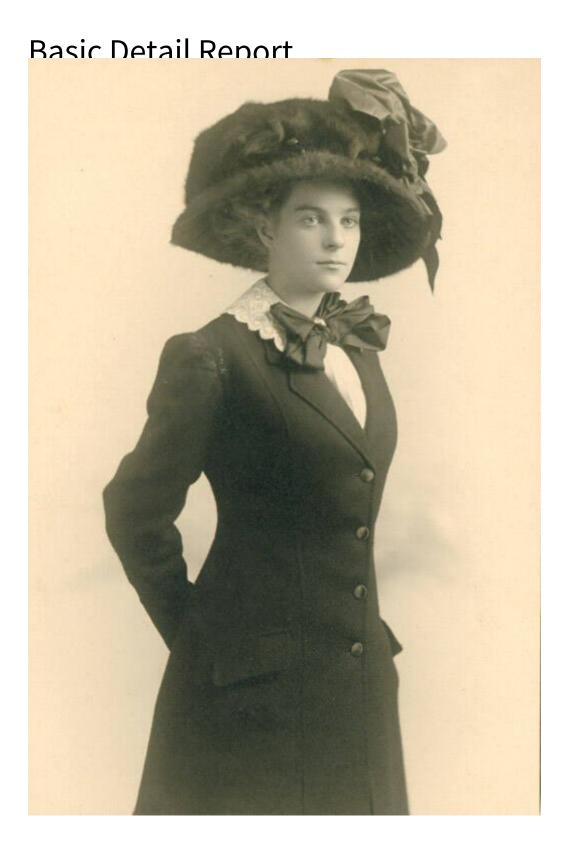

Title Young Woman, Possibly Winifred Welles

Date 1900-1910

Primary Maker Emily H. McNickle Art Store

Medium Photography; collodion print on paper on paper mount

## **Basic Detail Report**

Description Studio portrait depicts a young woman wearing a dress styled like a coat, buttoned down the front. She is also wearing a blouse with a lace collar, a large bow tied around her neck, and a large hat.