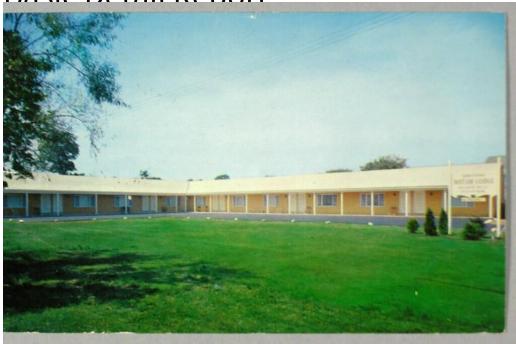

**Basic Detail Report** 

Title John Colton's Motor Lodge, South Lyme, Conn.

Medium Photomechanical print; colored printer's inks on postcard

Date before 1956

Primary Maker Valley Publishing Company

Description A one-story motel building is viewed across a grassy lawn. The individual units have large picture windows opening on a continuous porch. A tree is at the left. A sign at the right reads: "John Colton's / MOTOR LODGE / HOT WATER HEAT / OVERSIZE ROOMS / NO VACANCY." The asphalt parking lot in

front of the motel is empty.

Dimensions Primary Dimensions (image height x width):  $37/16 \times 51/2$ in. (8.7 x 14cm) Sheet (height x width):  $37/16 \times 51/2$ in. (8.7 x 14cm)