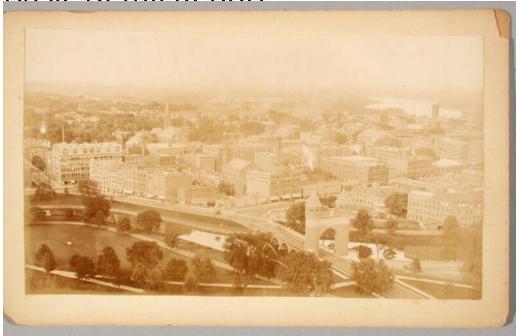

## Title View from Dome of Connecticut State Capitol July 1890

Date July 1890

Primary Maker Unknown

Medium Photography; albumen print on paper

Description A panoramic view of Hartford from an elevated location shows

Bushnell Park, Soldiers and Sailors Arch, and the Park River in the foreground.

The Connecticut River is in the right background, and in the center are factories and business buildings, stores, dwellings, dirt roads, bridges, horses, and wagons. On buildings in the center are signs reading "Furniture Store" and "Plimpton's Manufacturing Company".