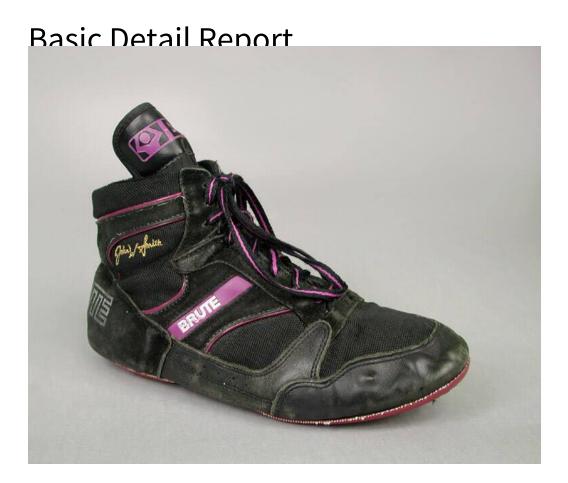

## Title Man's Shoes

**Primary Maker Brute** 

Description Man's black wrestling shoe with purple, white, and gold trim. The shoe has a relatively high top. The laces are striped black and purple. Across from the laces on the top of the right side is a machine-printed signature in gold letters, "John W Smith". White printed letters across the heel read, "BRUTE". The thin rubber sole is purple, with black three circles and white letters that read, "BRUTE".