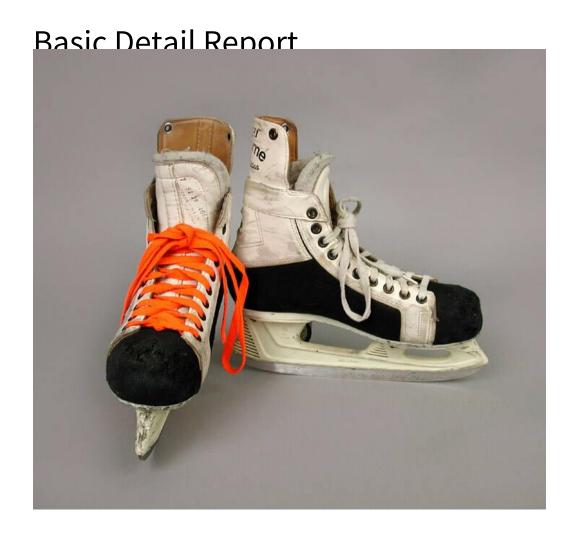

## Title Woman's Ice Skates

Date about 1990

Primary Maker Bauer

Medium Machine-stitched leather, fabric, plastic, and white metal

Description Woman's ice hockey skates made of white leather and black fabric.

The skate has a plastic blade mount attached to the sole with metal tacks or rivets; three of these has been replaced. The metal blade is built into the bottom of the blade mount. The left skate has bright orange laces; the left skate has white laces. The interior of the tongue is heavily padded.