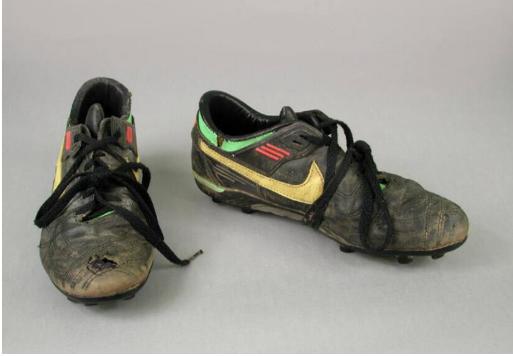

## **Title Woman's Shoes**

Date about 1993

**Primary Maker Nike** 

Description Woman's black athletic shoe with hard rubber cleats on the bottom for traction. Each shoe has a yellow "swoosh" on each side. Each shoe also has lime green trim at the heel and the base of the laces, and three small red stripes on either side near the top of the laces. Very long black laces are tied over and under the shoe, crossing under the shoe in a space between the front and the back cleats. On the sole, orange letters spell, "NIKE". The sole is mostly black, but is also has lime green and touches of yellow. Dimensions Primary Dimensions (approximate height including spikes and

tongue x width x depth): 5 1/2 x 3 3/4 x 10 1/2in. (14 x 9.5 x 26.7cm)