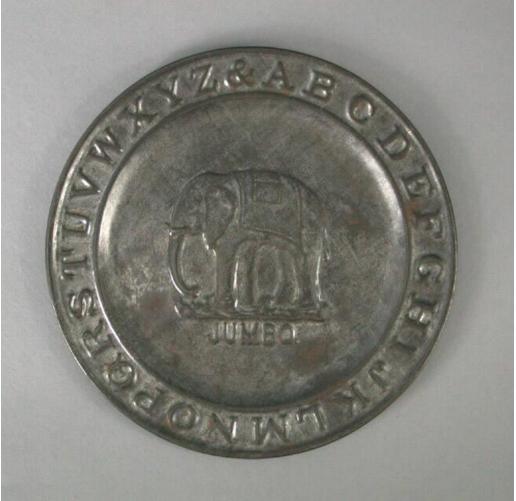

## Title Child's Plate

Date 1880-1890

Primary Maker Unknown

Medium Tinware

Description Pressed tin plate with a 3/4 inch wide rim and a shallow well. The rim is decorated with the raised capital letters of the alphabet; the 'A' and 'Z' are separated by a '&', or ampersand. The well has a raised image of an elephant standing on all four legs; below the elephant is the name "JUMBO". The outer

## **Basic Detail Report**

edge of the rim is folded under slightly. At one time the plate was coated with

silver or nickel; this has completely worn away. There are several small areas of

rust on the top surface of the plate.