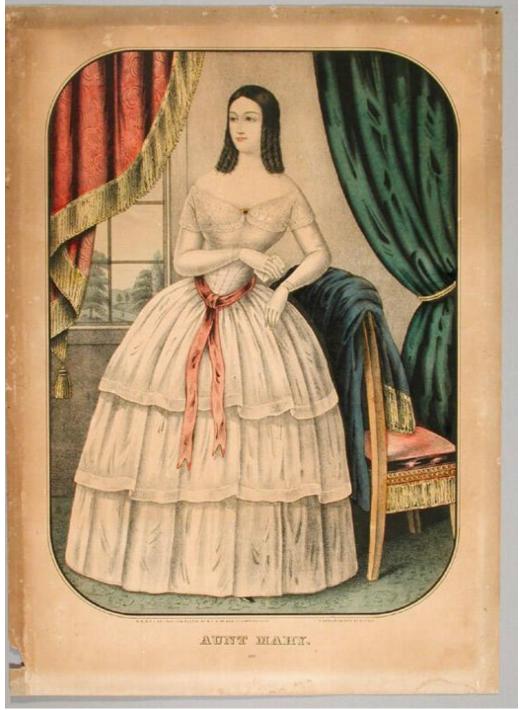

## **Title Aunt Mary**

Date 1847

Primary Maker E.B. & E.C. Kellogg

Medium Lithography; black printer's ink and watercolor on wove paper

## **Basic Detail Report**

Description A woman is standing with her left elbow leaning on a blanket draped on the back of a chair. She is looking to her right, and she is holding an envelope in her right hand. She is wearing a dress with lace at the shoulders and a ribbon sash. On the left are trees outside a fringe-draperied window. Drapery is on the right.