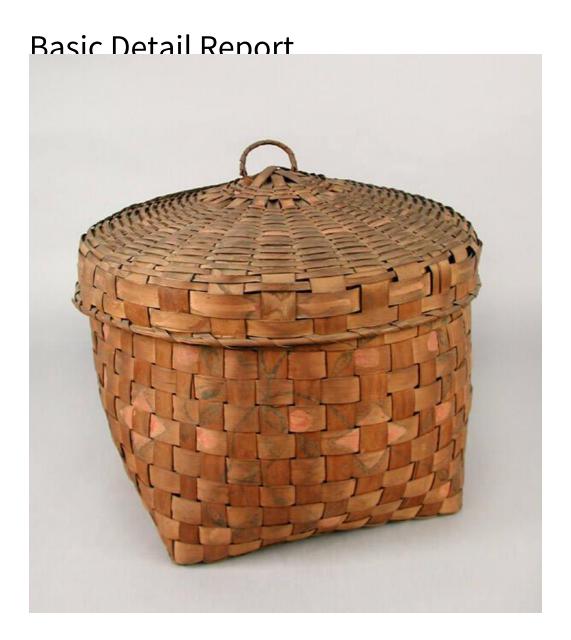

## **Title Covered Basket**

Date about 1820

Primary Maker Pequot People

Medium Plain-woven ash

Description Square covered storage basket made of plain-woven ash. The round rim is single wrapped and double reinforced, with half-round interior reinforcement and flat exterior reinforcement. The warp and weft splints are medium to wide. The base is closed. The basket is painted with abstract floral designs and berries in bluing and pink. The cover (.b) is closed and convex.