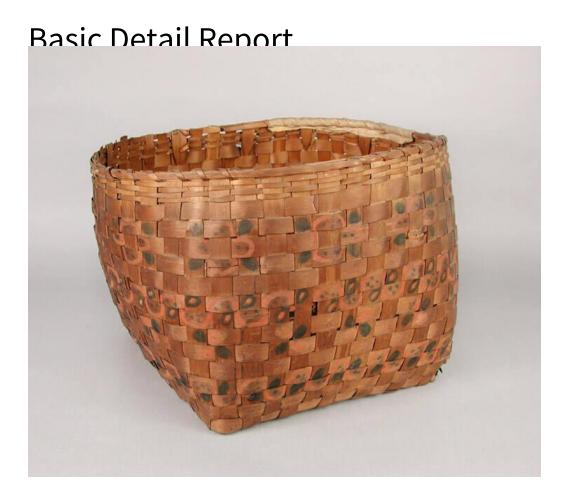

## **Title Covered Basket**

Date 1860-1875

Primary Maker Pequot People

Medium Plain-woven ash and oak

Description Rectangular covered storage basket made of plain-woven ash and oak. The cover is missing. The round rim is single wrapped and double reinforced, with half-round interior reinforcement and flat exterior reinforcement. The warp and weft splints are medium width. The basket is decorated with unit and tight geometric designs in Mohegan pink and bluing. The cover (.b) is missing.

Dimensions Primary Dimensions (height x width x depth):  $12 \times 17 \times 11/16 \times 16$  in. (30.5 x 44.9 x 40.6cm)