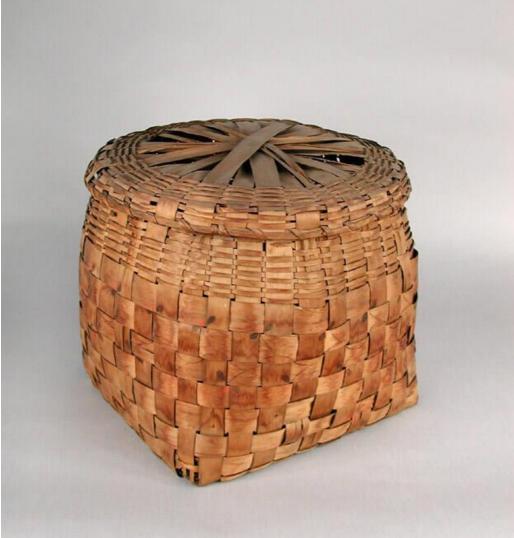

## **Title Covered Basket**

Date about 1840

Primary Maker Pequot People

Medium Plain-woven ash

Description Square covered storage basket made of plain-woven ash. The basket has a tapered neck and a round rim. The rim is single wrapped and double reinforced, with flat interior and exterior reinforcement. The warp and weft splints are medium to wide. The base is closed. Unit designs include a strawberry chain in black and pink/vermillion.

**Basic Detail Report** Dimensions Primary Dimensions (height x width x depth): 12 1/2 x 14 7/8 x 14 3

/4in. (31.8 x 37.8 x 37.5cm)