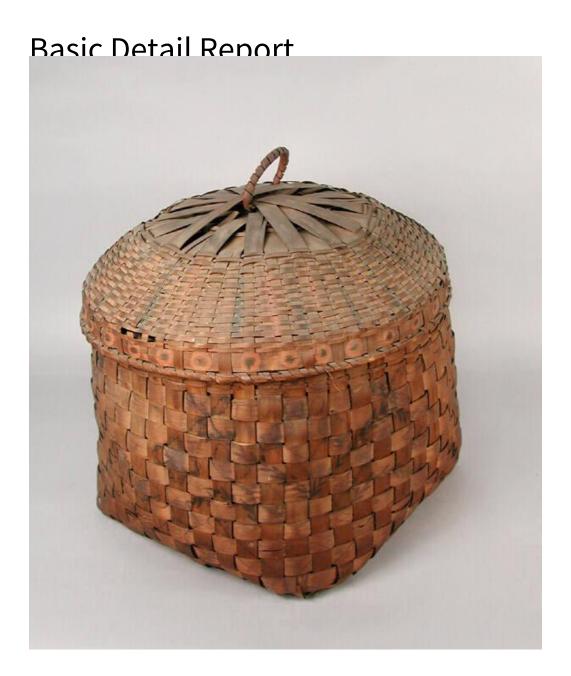

## **Title Covered Basket**

Date 1820-1830

Primary Maker Pequot People

Medium Plain-woven ash and oak

Description Rectangular, bulging covered storage basket made of plain-woven ash and oak. The round to oval rim is single wrapped and double reinforced, with half-round interior and exterior reinforcement. The basket has a fancy ring handle. The warp and weft splints are medium to wide. The basket is decorated

## **Basic Detail Report**

with tight geometric, floral, and possibly pictorial designs, such as butterflies

and flowers, in brown and Mohegan pink. The convex cover (.b) is Paugusett. It

has the same Mohegan pink detail as the body of the basket.

Dimensions Primary Dimensions (height x width x depth): 16 1/2 x 17 7/8 x 17 5

/8in. (41.9 x 45.4 x 44.8cm)