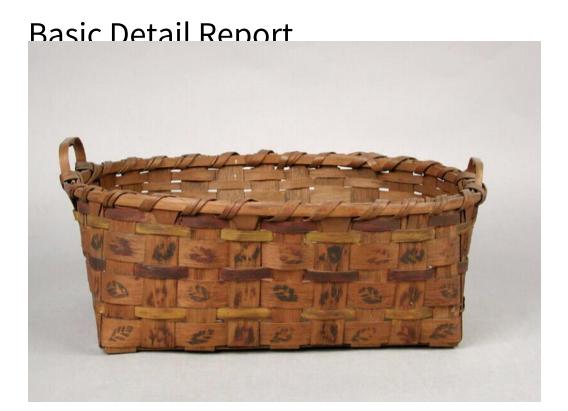

## **Title Basket**

Date 1860-1870

Primary Maker Mohegan People

Medium Plain-woven oak

Description Rectangular, plain-woven oak work basket that progresses up to an oval rim. The rim is single wrapped and double reinforced, with flat interior and exterior reinforcement. The basket has two small, fancy handles attached to the exterior; one on each short side. Imitation swabbing on the wefts is colored with Spanish brown and chrome yellow. Stamping all over the basket in bluing and Spanish brown looks like Iroquois leaves.

Dimensions Primary Dimensions (height x width x depth):  $57/8 \times 131/2 \times 103$ /8in. (14.9 x 34.3 x 26.4cm)