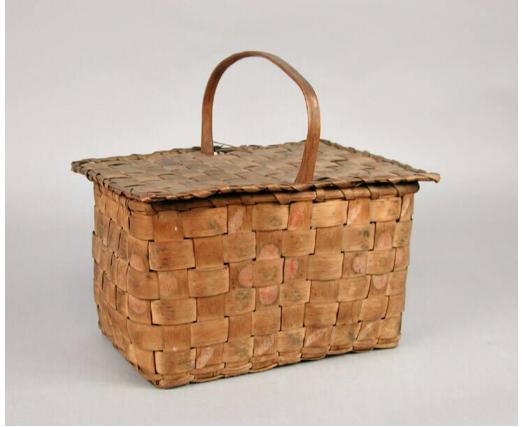

## **Title Covered Basket**

Date 1830-1840

Primary Maker Pequot People

Medium Plain-woven ash and oak

Description Rectangular covered lunch basket with a rectangular rim. The rim is single wrapped and double reinforced, with round interior reinforcement and half-round exterior reinforcement. A carved bail handle, notched on the inside, attaches on the interior of the basket; the basket cover slides up and down on this handle. The warp and weft splints are medium width, and there are three narrow-fitting splints at the base. Unit and tight geometric designs are colored with laundry bluing and Mohegan pink (made from mixing red and white lead). Stamping is part of the medallions, using bluing.

## **Basic Detail Report** Dimensions Primary Dimensions (height x width x depth): 9 1/2 x 10 x 7 1/2in.

(24.1 x 25.4 x 19.1cm)