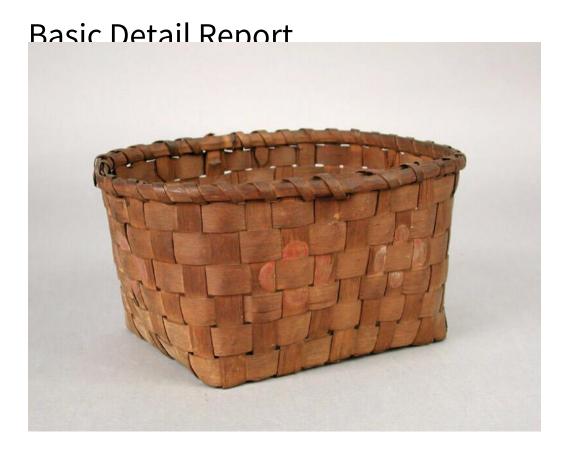

## **Title Miniature Basket**

Date about 1850

Primary Maker Mohegan People

Medium Plain-woven

Description Rectangular, plain-woven miniature basket with a rectangular to oval rim. The rim is double reinforced, with flat interior reinforcement and half-round exterior reinforcement. Bail handles that would have attached on the interior of the basket are missing. The warp and weft splints are medium width. The basket is colored with pink (made by mixing red and white lead) and blue. Dimensions Primary Dimensions (height x width x depth):  $4\,9/16\,x\,8\,3/4\,x\,6\,3/4$  in.  $(11.6\,x\,22.2\,x\,17.1$ cm)