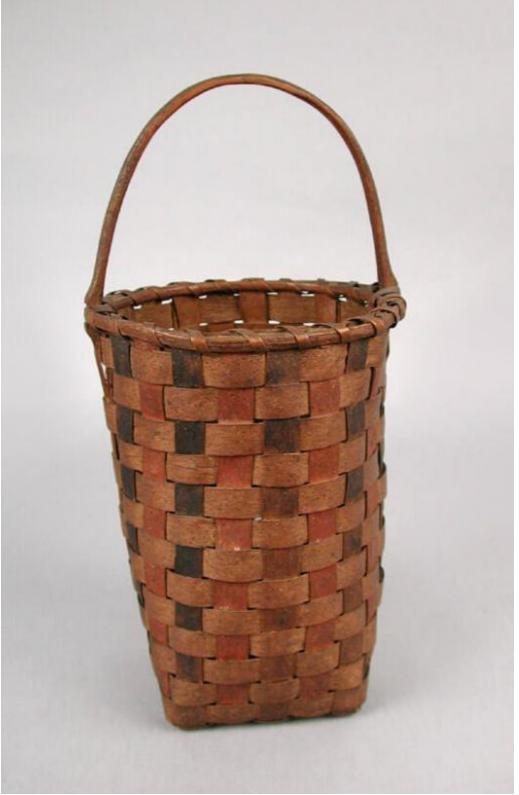

## Title Basket

Date 1820-1840

Primary Maker Schaghticoke People

## **Basic Detail Report**

Medium Plain-woven ash

Description Square bailed basket made of plain-woven ash. The round rim is single wrapped and double reinforced, with half-round interior and exterior reinforcement. Bail handles attach on the exterior of the basket. The warp and weft splints are medium width. The base is openwork. Swabbing on all the warps is colored with Spanish brown and lamp black. Dimensions Primary Dimensions (height x width x depth): 14 1/4 x 7 x 6 3/16in.

(36.2 x 17.8 x 15.7cm)