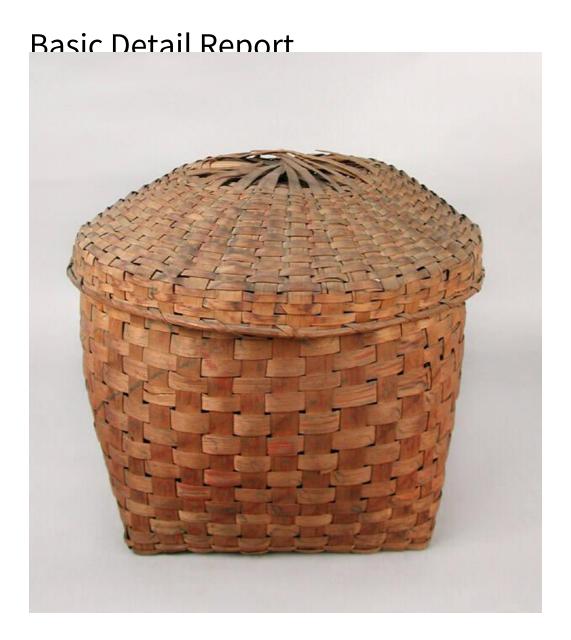

## **Title Covered Basket**

Date 1830-1840

Primary Maker Nipmuc People

Medium Plain-woven

Description Square, plain-woven covered basket with a round cover and round rim. The rim is single wrapped and double reinforced, with round interior reinforcement and flat exterior reinforcement. The warp and weft splints are medium to wide. The base is closed. Unit designs are colored with Spanish brown and bluing. The round cover (.b) is convex and domed.