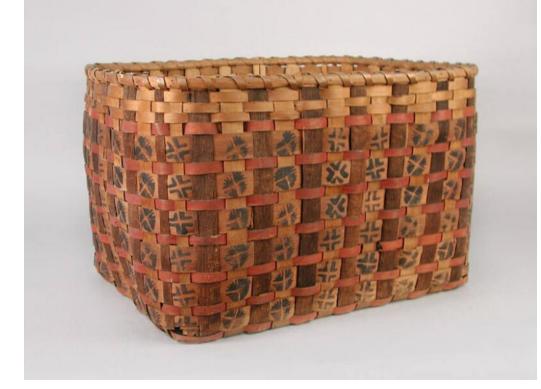

## **Title Basket**

Date 1860-1870

Medium Plain-woven ash and oak

Description Rectangular basket made of plain-woven ash and oak. The rectangular rim is single wrapped and double reinforced, with half-round interior and exterior reinforcement. The warp and weft splints are medium to wide. The base is openwork. Walnut swabbing is on the odd warps and on the base. Odd wefts have swabbing in Spanish brown. The basket has stamping in black. The basket once had a paper lining; the thread that held it in place still remains.

Dimensions Primary Dimensions (height x width x depth): 13 x 21 7/16 x 17 1/8in.

(33 x 54.5 x 43.5cm)