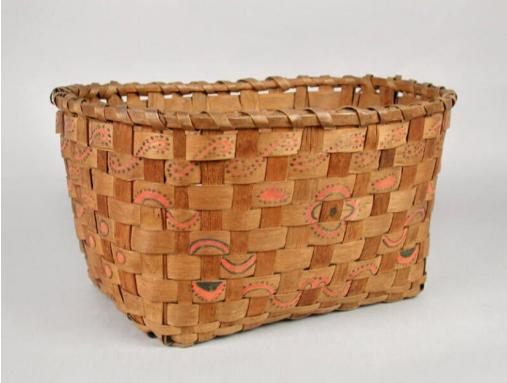

## Title Basket

Date 1850-1880

Primary Maker Mohegan People

Medium Plain-woven ash and oak (?)

Description Rectangular basket made of plain-woven ask and oak (?). The rim is single wrapped and double reinforced, with half-round interior reinforcement and flat exterior reinforcement. The handle that would have attached at the rim and ear of the basket is now missing. The warp splints are medium width, and the weft splints are medium to wide. The reinforced base is openwork. Unit designs are colored with indigo blue and Mohegan pink. Dimensions Primary Dimensions (height x width x depth): 8 1/4 x 14 3/4 x 12 1 /2in. (21 x 37.5 x 31.8cm)