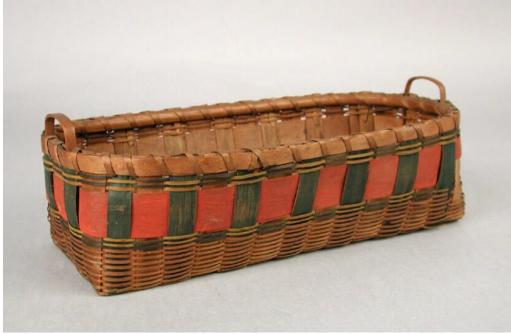

## Title Basket

Date about 1875

Primary Maker Oneida People

Medium Plain-woven ash

Description Rectangular work basket made of plain-woven ash. The oval rim is single wrapped and double reinforced, with round interior reinforcement and flat exterior reinforcement. Two handles attach on the interior of the basket. The warp splints are medium width. Some weft splints are narrow, and others are wide. Swabbing is in bluing on odd warps, in Venetian red on wide wefts, and in chrome yellow on narrow wefts.