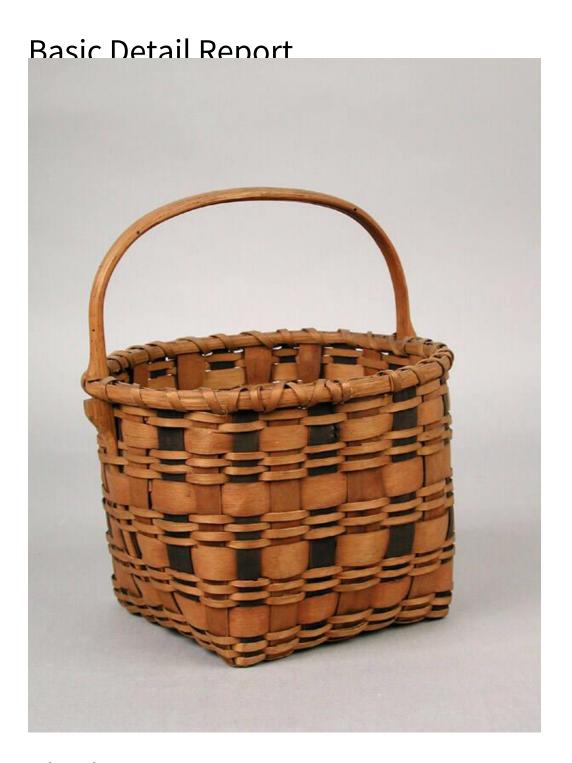

## **Title Basket**

Date about 1900

Primary Maker Unknown

Medium Plain-woven ash

Description Rectangular, bailed work basket made of plain-woven ash. The round rim is single wrapped and double reinforced, with half-round interior and

## **Basic Detail Report**

exterior reinforcement. Bail handles are attached on the exterior of the basket.

The warp splints are medium width; the weft splints are narrow to medium. The weave of the base is closed; it is reinforced with narrows woven in. All odd warps and all wide wefts are dyed with blackish-walnut and a reddish-brown, which may come from hemlock bark.

Dimensions Primary Dimensions (height x width x depth): 9  $1/8 \times 8 \cdot 1/8 \times 7 \cdot 3/8$  in.

(23.2 x 20.6 x 18.7cm)