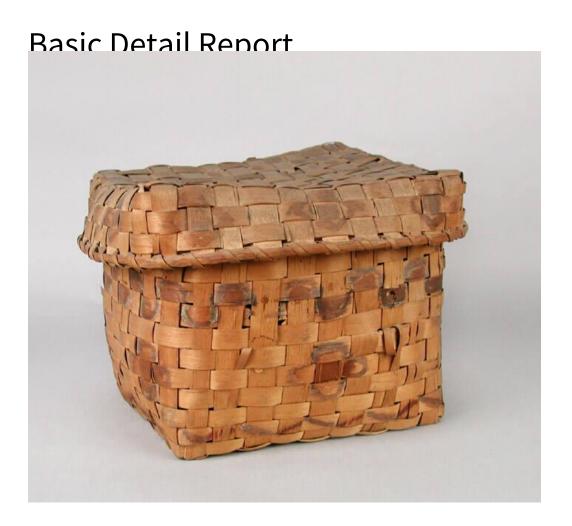

## **Title Covered Basket**

Date about 1850

Primary Maker Niantic People

Medium Plain-woven

Description Square, plain-woven covered storage basket with a square rim. The rim is single wrapped and double reinforced, with half-round interior and exterior reinforcement. The warp and weft splints are medium to wide, with imitation swabbing. Unit and tight geometric designs, including chains and medallions, are colored with walnut. The cover (.b) is also colored with walnut. Dimensions Primary Dimensions (height x width x depth):  $10.3/8 \times 14.3/8 \times 14.5/8$  in.  $(26.4 \times 36.5 \times 37.1 \text{cm})$