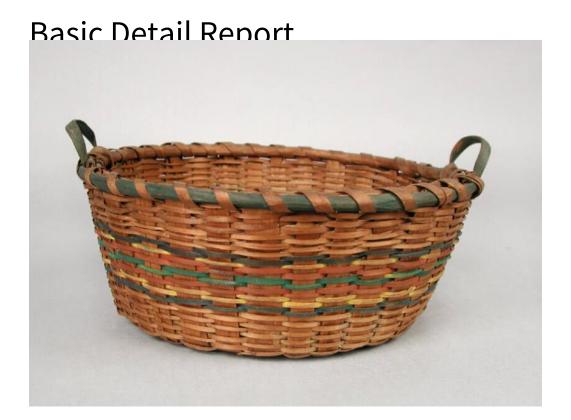

## Title Basket

Date 1900-1930

Primary Maker Tantaquidgeon family

Medium Plain-woven ash

Description Round basket made of plain-woven ash, with a round rim. The rim is double reinforced, with half-round interior and exterior reinforcement. The exterior reinforcement is has blue/green swabbing. The basket has handles attached at the rim and ear. The warp splints are medium width, and the weft splints are narrow. Swabbing on random wefts forms a band in indigo, Spanish brown, chrome yellow and green (made by mixing the indigo and yellow).