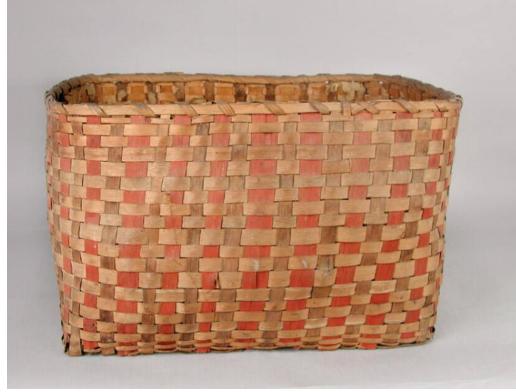

## **Title Covered Basket**

Date 1860-1870

**Primary Maker Pequot People** 

Medium Plain-woven ash and oak

Description Rectangular covered storage basket made of plain-woven ash and oak. The rectangular rim is single wrapped and double reinforced, with halfround interior reinforcement and flat exterior reinforcement. The warp and weft splints are medium to wide. The base is openwork. There is swabbing on all odd warps in Spanish brown and walnut. Swabbing on every third weft is in bluing. The cover (.b) is missing. Dimensions Primary Dimensions (height x width x depth): 13 3/4 x 23 3/4 x 19 1

/4in. (34.9 x 60.3 x 48.9cm)