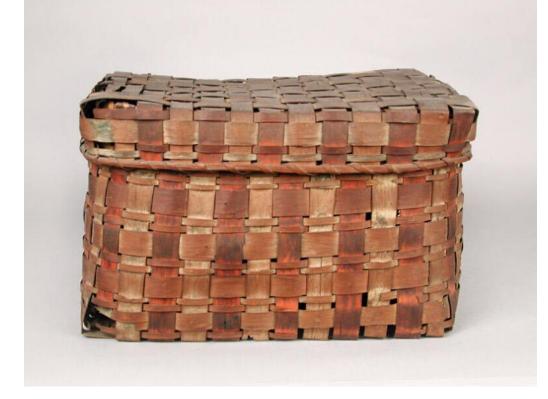

## **Title Covered Basket**

Date possibly 1790-1820

Primary Maker Mahican People

Medium Plain-woven ash

Description Rectangular covered storage basket made of plain-woven ash. The basket has a tapered neck and a rectangular rim. The rim is single wrapped and has half-round interior reinforcement. The warp and weft splints are primarily medium to wide, but some wefts are narrow. Swabbing on all the odd warps is done in Spanish brown and in bluing mixed with whitewash. The basket is lined with an 1818 newspaper. The cover (.b) has half-round exterior reinforcement, but no interior reinforcement.

Dimensions Primary Dimensions (height x width x depth): 10 x 17 3/8 x 13 3/8in.

(25.4 x 44.1 x 34cm)