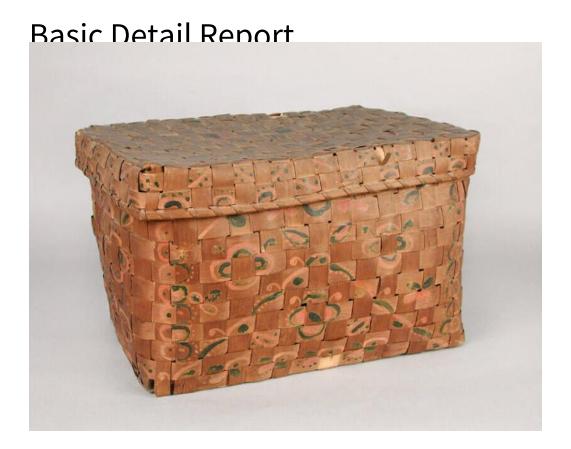

## **Title Covered Basket**

Date about 1815

Primary Maker Mohegan People

Medium Plain-woven ash and oak

Description Rectangular, plain-woven ash and oak covered storage basket, with slightly in-curving sides. The rectangular rim is single wrapped and double reinforced with half-round interior and exterior reinforcement. The warp and weft splints are medium width. The base is closed. The basket is decorated on three sides with unit, tight geometric, and open geometric designs in Mohegan pink and in verdigris varnish. The basket is lined with an 1817 Hartford newspaper. The concave cover (.b) has acute corners.

Dimensions Primary Dimensions (height x width x depth):  $11 \times 18 \times 1/8 \times 12 \times 1/8 \times 1/8 \times 12 \times 1/8 \times 1/8 \times 12 \times 1/8 \times 1$