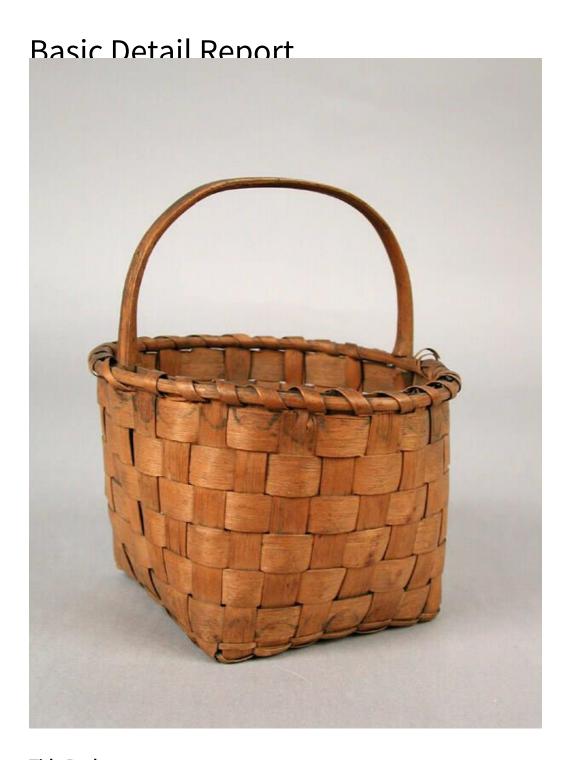

## Title Basket

Date 1842

Primary Maker Robert Geer

Medium Plain-woven ash and oak

Description Square basket made of plain-woven ash and oak. The round rim is

single wrapped and double reinforced, with half-round interior and exterior

## **Basic Detail Report**

reinforcement. A bail handle attaches on the interior of the basket and runs

across the top. The warp and weft splints are medium width. The base is closed.

Unit designs include bars and odd domes, colored with walnut. The center of the

underside of the basket is signed in black ink, "Oct./ Robert Geer/ 1842".

Dimensions Primary Dimensions (height x diameter): 6 7/8 x 6in. (17.5 x 15.2cm)