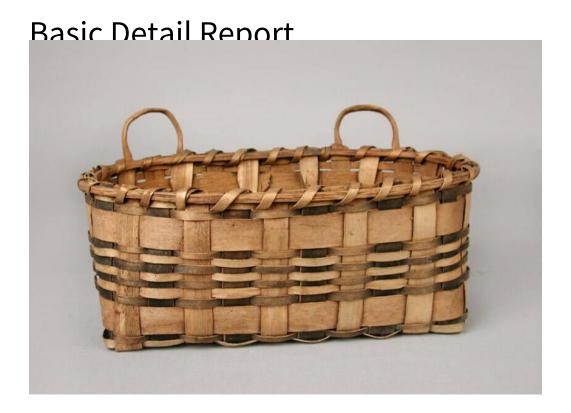

## Title Basket

Date about 1850

Primary Maker Tunxis People

Medium Plain-woven ash

Description Rectangular carrying basket made of plain-woven ash. This basket may have been worn on a string over a person's shoulder. The oval rim is single wrapped and double reinforced, with thick, flat interior and exterior reinforcement. Two handles are attached on one side. The warp splints are medium width, and the weft splints are medium to wide. There are heavy splints on the back. The base is openwork. There is swabbing on odd warp splints and on all weft splints in black, possibly walnut.

Dimensions Primary Dimensions (height x width x depth):  $6\,1/4\,x\,12\,1/2\,x\,7\,1/4$ in. (15.9 x 31.8 x 18.4cm)