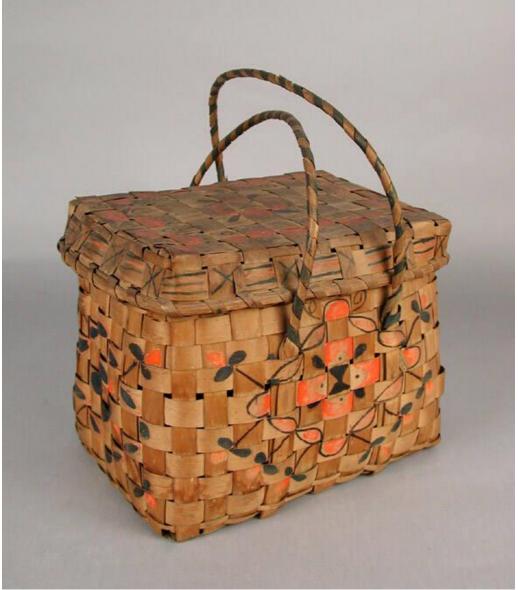

## Title Covered Basket

Date 1840

Primary Maker Nipmuc People

Medium Plain-woven ash and oak

Description Rectangular covered storage basket made of plain-woven ash and

oak. The basket has a slightly tapered neck. The rectangular rim is single

wrapped and double reinforced, with half-round interior and exterior

reinforcement. The basket has two twig bail handles, wrapped with splint. The

## **Basic Detail Report**

warp and weft splints are medium width, with three narrow-fitting splints at the

base. The base is closed. Tight geometric and open geometric designs are

painted in indigo blue and red lead. There is a small number "40" painted in

indigo. The rectangular cover (.b) has acute corners. It is decorated with unit-

painted bars and X's, as well as a central medallion in blue and orange.

Dimensions Primary Dimensions (height x width x depth): 13 1/4 x 12 1/2 x 11in.