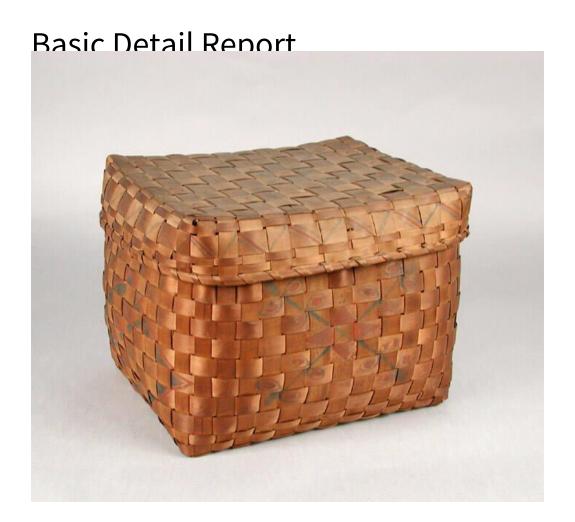

## **Title Covered Basket**

Date about 1820

Primary Maker Nipmuc People

Medium Plain-woven ash

Description Rectangular covered storage basket made of plain-woven ash. The rectangular rim is double reinforced, with fat interior reinforcement and flat exterior reinforcement. The warp and weft splints are medium width, and there is one narrow-fitting splint at the bottom. The base is closed. The basket is decorated with unit, tight geometric, and open geometric designs in indigo and Spanish brown. The cover (.b) is fat and flat.