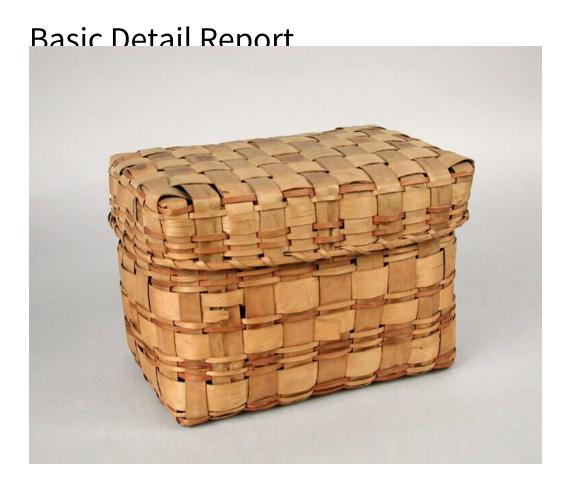

## **Title Miniature Covered Basket**

Date 1840-1860

Primary Maker Tunxis People

Medium Plain-woven ash

Description Miniature covered storage basket made of plain-woven ash. The basket is rectangular, with a flared shoulder and a tapered neck. The rectangular rim is single wrapped and double reinforced, with fat, flat interior and exterior reinforcement. The warp and weft splints are regular and are medium to wide. The base is openwork. The narrow weft splints have swabbing in Spanish brown. The cover (.b) is fat and flat, with a tight geometric design of three vague medallions.