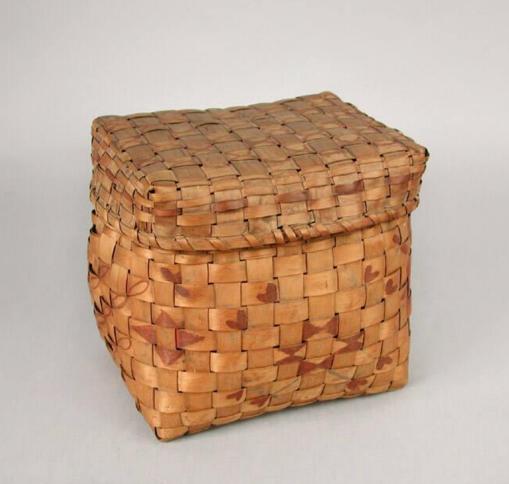

## **Title Covered Basket**

Date about 1840

Primary Maker Nipmuc People

Medium Plain-woven ash (?)

Description Miniature, rectangular covered storage basket made of plain-woven ash (?). The rectangular rim is single wrapped and double reinforced, with halfround interior and exterior reinforcement. The warp and weft splints are medium width. The base is closed. There is imitation swabbing on the wefts. The basket is decorated with unit and tight geometric designs in Spanish brown and bluing.

**Basic Detail Report** Dimensions Primary Dimensions (height x width x depth): 7 1/2 x 9 3/4 x 7 1/2in.

(19.1 x 24.8 x 19.1cm)