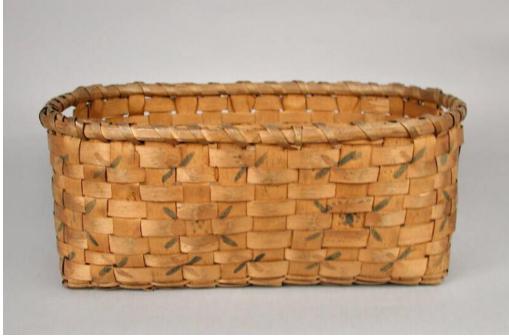

## **Title Basket**

Date about 1870

Primary Maker Pequot People

Medium Plain-woven ash and oak

Description Rectangular, plain-woven ash and oak work basket with an oval rim. The rim is single wrapped and double reinforced, with half-round interior and exterior reinforcement. The basket has set-in handles. The warp splints are medium to wide, and the weft splints are medium width. The basket is decorated with unit and tight geometric painting colored with bluing and walnut stain.

Dimensions Primary Dimensions (height x width x depth):  $6 \times 15 3/8 \times 10 1/2$ in.

(15.2 x 39.1 x 26.7cm)