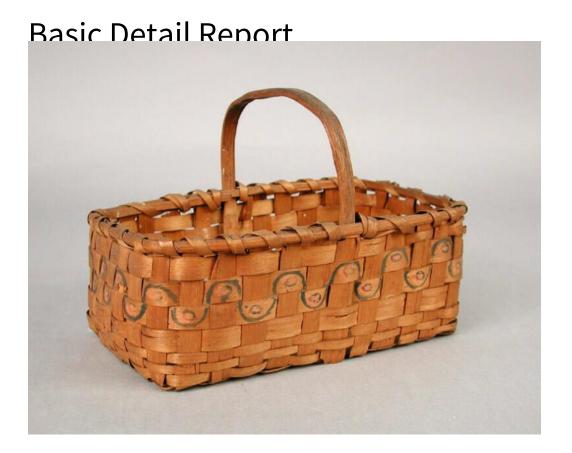

## **Title Basket**

Date about 1890

Primary Maker Pequot People

Description Rectangular, bailed basket with a rectangular to oval rim. The rim is single wrapped and double reinforced, with thick interior reinforcement and half-round exterior reinforcement. The basket has a bail handle attached to the interior. The warp splints are medium width, and the weft splints are narrow to medium. The base is openwork. The basket is decorated with unit designs in bluing and Mohegan pink.