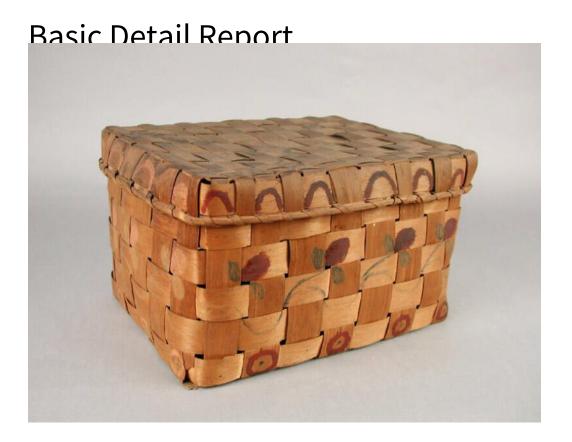

## **Title Covered Basket**

Date 1830s-1860s

Primary Maker Pequot People

Medium Plain-woven

Description Rectangular, plain-woven covered storage basket. The rectangular rim is single wrapped and double reinforced, with half-round interior and exterior reinforcement. The warp and weft splints are medium to wide. The base is closed. The basket is decorated with unit, tight geometric, and floral designs, including medallions on the cover and a chain of strawberries. The front has been touched up with reddish-brown varnishing paint.

Dimensions Primary Dimensions (height x width x depth):  $7 3/8 \times 13 3/8 \times 10 1$ /4in. (18.7 x 34 x 26cm)