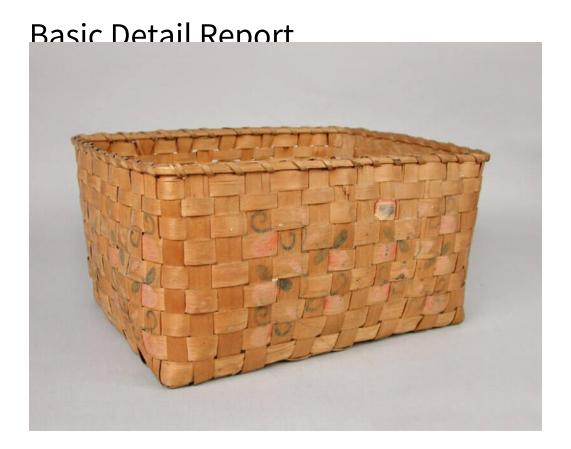

## **Title Basket**

Date 1830s-1860s

Primary Maker Mohegan People

Medium Ask and oak

Description Rectangular basket made of ash and oak. The rectangular rim is single wrapped and double reinforced, with half-round interior and exterior reinforcement. The warp and weft splints are medium to wide. The basket is decorated on three sides only, with strawberries in Mohegan pink and bluing. The basket probably never had a cover. The interior of the basket is partially lined with an advertisement printed in black ink on white paper. Within a square, ornate floral border is a headdress with three feathers, over the words, "SUPERFINE/ London Pins". The top and bottom of the border have an additional triangular section of floral border. The printing in the top triangle is

## **Basic Detail Report**

inverted; it is the words "LONDON PINS" over a lion with his front paw on what

looks like a shield. The triangular border on the bottom contains a second,

smaller headdress with three feathers.