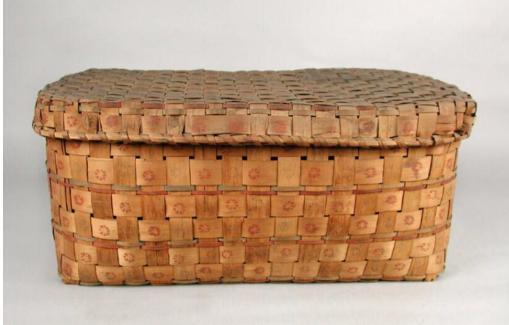

## **Title Covered Basket**

Date 1850-1860

Primary Maker Mahican People

Medium Plain-woven ash and oak

Description Rectangular covered storage basket made of plain-woven ash and oak. The rectangular rim is single wrapped and double reinforced, with halfround interior and exterior reinforcement. The warp and weft splints are medium to wide. The base is closed. There is swabbing on all the weft splints in bluing and Spanish brown.

Dimensions Primary Dimensions (height x width x depth):  $10 \frac{1}{8} \times \frac{24 \frac{1}{4} \times 165}{10}$ 

/8in. (25.7 x 61.6 x 42.2cm)