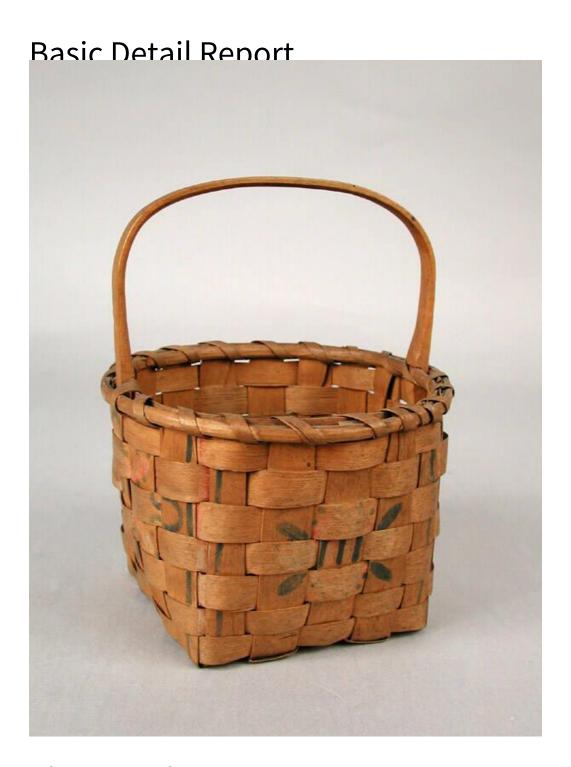

## **Title Miniature Basket**

Date 1850-1880

Primary Maker Nipmuc People

Medium Plain-woven ash and oak

Description Miniature, square bailed basket made of plain-woven ash and oak.

The round rim is single wrapped and double reinforces, with half-round interior

## **Basic Detail Report**

and exterior reinforcement. A bail handles attach on the interior of the basket and runs across the top. The warp and the weft splints are medium width. The basket is decorated with unit and tight geometric designs, including bars, in Mohegan pink and bluing.

Dimensions Primary Dimensions (height x width x depth): 7 3/4 x 6 1/4 x 6 3/8in.

(19.7 x 15.9 x 16.2cm)