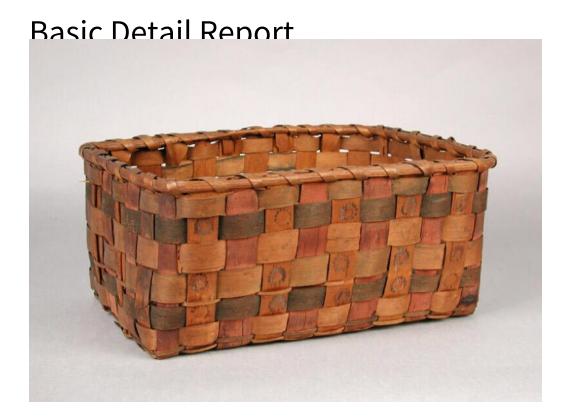

## Title Basket

Date 1850-1870

Primary Maker Mohegan People

Medium Ash

Description Rectangular ash basket with a rectangular rim. The rim is double reinforced, with half-round interior and exterior reinforcement. A handle attaches at the rim and the ear of the basket. The warp splints are medium to wide. Some weft splints are narrow, others are medium to wide. There is swabbing on odd warp splints and on random weft splints in Spanish brown and black/blue. The basket has rows of stamping.

Dimensions Primary Dimensions (height x width x depth):  $5\ 15/16\ x\ 12\ 7/8\ x\ 10\ 1$ /8in. (15.1 x 32.7 x 25.7cm)