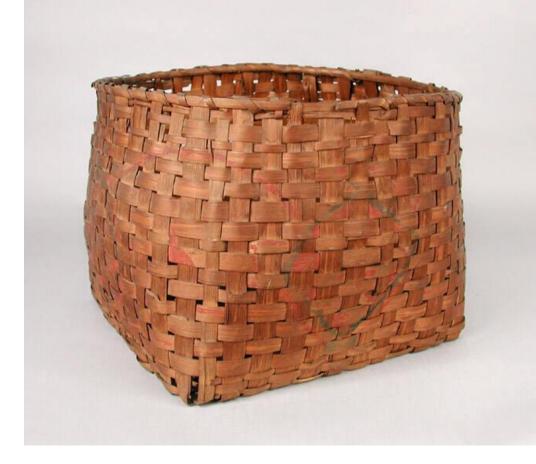

## Title Covered Basket

Date 1830-1860

Primary Maker Mohegan People

Medium Plain-woven

Description Square, plain-woven covered basket. The round rim is single wrapped and double reinforces, with half-round interior reinforcement and flat exterior reinforcement. The warp and weft splints are medium width and are inconsistent. The base is openwork. The basket is decorated with unit, tight geometric, and open geometric designs, including a vague medallion and stockade pattern. The cover (.b) was unlocated at the time of data entry.

## **Basic Detail Report** Dimensions Primary Dimensions (height x width x depth): 11 1/2 x 15 3/4 x 15 3

/4in. (29.2 x 40 x 40cm)