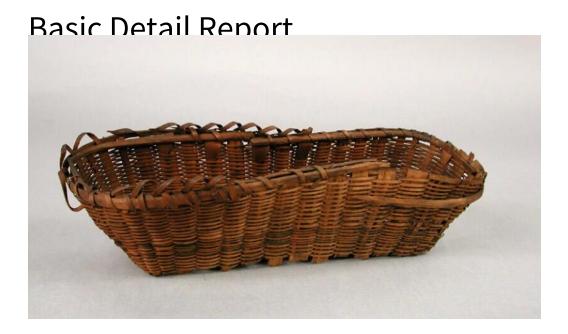

## Title Basket

Date 1890-1900

Primary Maker Penobscot People

Medium Wicker-woven ash

Description Rectangular, fancy basket made of wicker-woven ash. The oval rim has decorative lace weaving. The rim is single wrapped and double reinforced, with half-round interior and exterior reinforcement. The basket has a flat bail handle. The warp splints are medium width, and the weft splints are narrow. The base is openwork. There is swabbing on random weft splints in bluing. Dimensions Primary Dimensions (height x width x depth):  $3.5/8 \times 12.1/8 \times 5.3/8$  in.  $(9.2 \times 30.8 \times 13.7$ cm)