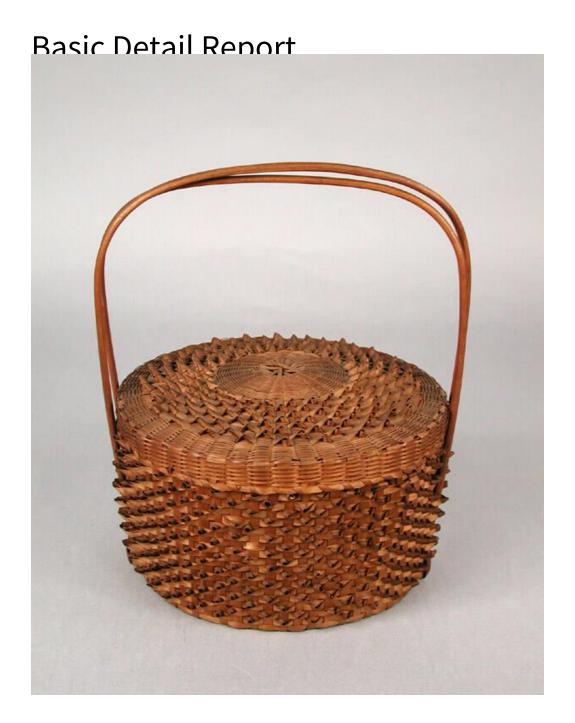

## **Title Covered Basket**

Date 1890-1908

Primary Maker Abenaki People

Medium Plain-woven and wart-woven ash

Description Fancy, round, bailed covered basket made of plain-woven and wart-woven ash. The round rim is single wrapped and double reinforced, with round interior reinforcement and flat exterior reinforcement. The basket has double

## **Basic Detail Report**

bail handles. The warp and weft splints are narrow, and the warps are tapered to

accomodate the cover. The base is closed.

Dimensions Primary Dimensions (height x width x depth): 9 1/4 x 8 3/16 x 7 3/4in.

(23.5 x 20.8 x 19.7cm)