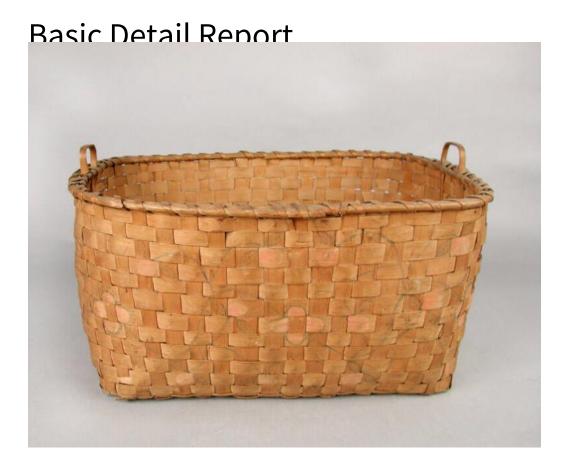

## Title Basket

Date 1820-1840

Primary Maker Pequot People

Medium Plain-woven ash

Description Rectangular, plain-woven ash basket. The rectangular to oval rim is single wrapped and double reinforced, with round interior and exterior reinforcement. The basket has two handles attached on the interior. The warp and the weft splints are medium to wide. The base is closed. The basket is decorated with floral and tight geometric designs, including medallions tied together with strawberry vines. The decorations are outlined with bluing and are colored in Mohegan pink.

Dimensions Primary Dimensions (height x width x depth):  $10\ 1/16\ x\ 17\ 7/8\ x\ 15\ 3$  /8in. (25.6 x 45.4 x 39.1cm)