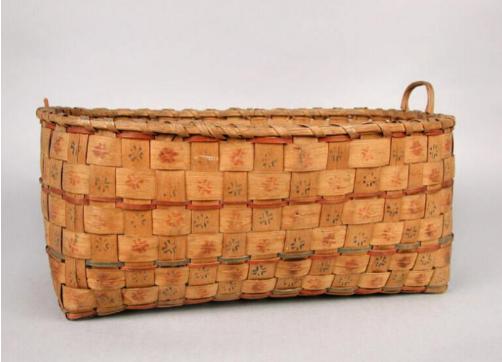

## **Title Basket**

Date about 1850

Primary Maker Mahican People

Medium Plain-woven

Description Rectangular, plain-woven basket with an oval rim. The rim is single wrapped and double reinforced, with half-round interior and exterior reinforcement. The basket had two handles attached on the interior, but one is now missing. The warp splints are medium width, and the weft splints are narrow to medium. There is swabbing on the wefts. The basket has two stamped designs.

Dimensions Primary Dimensions (height x width x depth): 7 3/4 x 15 5/8 x 11 5

/16in. (19.7 x 39.7 x 28.7cm)