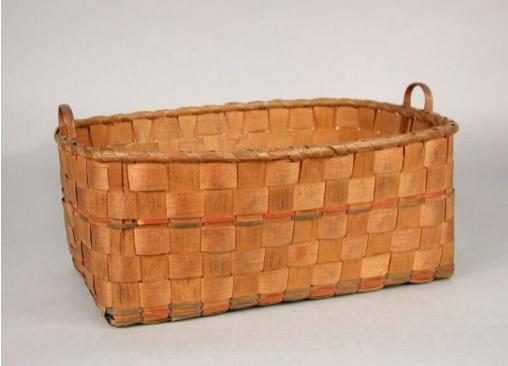

## Title Basket

Date about 1850

Primary Maker Mahican People

Medium Plain-woven

Description Rectangular, plain-woven basket with anoval rim. The rim is single wrapped and double reinforced, with half-round interior and exterior reinforcement. The basket had two handles attached on the interior, but one is now missing. The warp splints are medium width, and the weft splints are narrow to medium. The base is closed. There is swabbing on the narrow weft splints. The basket has two stamped designs. Dimensions Primary Dimensions (height x width x depth): 6 1/4 x 12 15/16 x 9 3 /8in. (15.9 x 32.9 x 23.8cm)