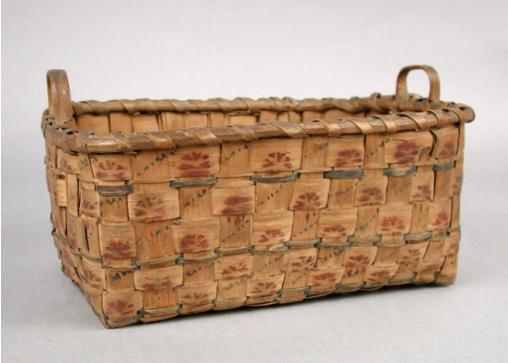

## **Title Basket**

Date 1850-1860

Primary Maker Mahican People

Medium Plain-woven ash and oak

Description Rectangular covered basket made of plain-woven ash and oak. The rectangular rim is single wrapped and double reinforced, with thick, flat interior reinforcement and half-round exterior reinforcement. Two handles attach on the interior of the basket. The warp splints are medium width, and the weft splints are narrow to medium. The base is openwork. There is swabbing on the narrow weft splints colored with bluing. The basket has stamped designs colored in Spanish brown and bluing.

Dimensions Primary Dimensions (height x width x depth): 5 3/4 x 11 1/8 x 8in.

(14.6 x 28.3 x 20.3cm)