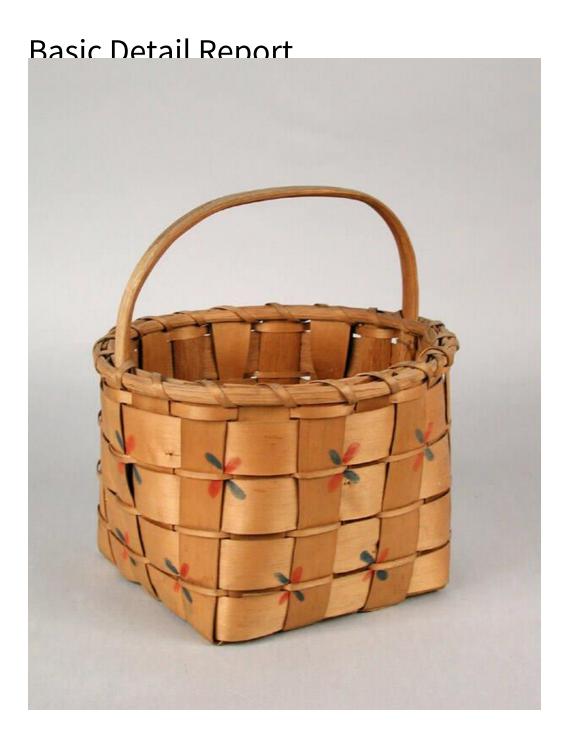

## **Title Basket**

Date about 1900

Primary Maker Mohegan People

Medium Plain-woven (possibly) hickory

Description Square, plain-woven bailed basket with a round rim, possibly made of hickory. The rim is single wrapped and double reinforced, with half-round

## **Basic Detail Report**

interior and exterior reinforcements. The basket has a bail handle attached on

the interior. The warp splints are wide. Some weft splints are narrow, others are  $% \left( 1\right) =\left( 1\right) \left( 1\right)$ 

wide. Unit painting is colored with indigo and Spanish Brown.

Dimensions Primary Dimensions (height x width x depth): 10 x 9 1/2 x 9in. (25.4 x

24.1 x 22.9cm)